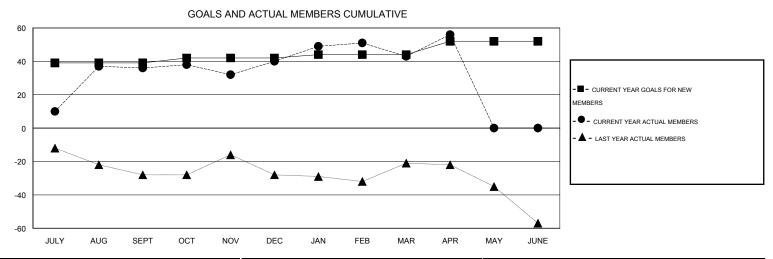

0

JULY

SEPT

ост

AUG

FEB

DEC

JAN

NOV

APR

MAY

JUNE

MAR

## LOCATION THAILAND

GMT CA 5

| Clubs                 |                  |                     |                            |                             | Members               |                    |                            |                              |                             |  |
|-----------------------|------------------|---------------------|----------------------------|-----------------------------|-----------------------|--------------------|----------------------------|------------------------------|-----------------------------|--|
| RESULTS FOR 2013-2014 |                  |                     |                            |                             | RESULTS FOR 2013-2014 |                    |                            |                              |                             |  |
| QUARTER               | NEW CLUB<br>GOAL | ACTUAL NEW<br>CLUBS | ACTUAL<br>DROPPED<br>CLUBS | ACTUAL NET<br>GAIN/<br>LOSS | QUARTER               | NEW MEMBER<br>GOAL | ACTUAL TOTAL MEMBERS ADDED | ACTUAL<br>DROPPED<br>MEMBERS | ACTUAL NET<br>GAIN/<br>LOSS |  |
| JULY/AUG/SEPT         | 1                | 1                   | 0                          | 1                           | JULY/AUG/SEPT         | 39                 | 56                         | 20                           | 36                          |  |
| OCT/NOV/DEC           | 0                | 0                   | 0                          | 0                           | OCT/NOV/DEC           | 3                  | 25                         | 21                           | 4                           |  |
| JAN/FEB/MAR           | 0                | 0                   | 0                          | 0                           | JAN/FEB/MAR           | 2                  | 23                         | 20                           | 3                           |  |
| APR/MAY/JUNE          | 0                | 0                   | 0                          | 0                           | APR/MAY/JUNE          | 8                  | 17                         | 4                            | 13                          |  |